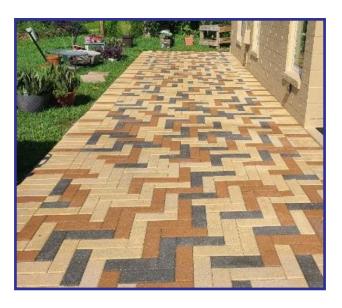

#### **Product specification**

Shine-a-Cast is a beauty enhancing paver sealer with the capability to help lock joint sand. Shine-a-Cast penetrates deep into the substrate while leaving a semi protective layer on the surface producing a higher shine. Shine-a-Cast can be used to revive worn out sun faded surfaces. Color pigments can be added to customize any job.

#### BENEFITS

- Creates a "wet look" and "high shine" appearance
- Enhances the appearance of the substrate
- Locks joint sand
- Excellent water and chemical resistance
- Resistant to mildew growth
- Excellent adhesion
- UV Protected
- Scratch resistant
- Non Toxic Non Hazardous Non Flammable