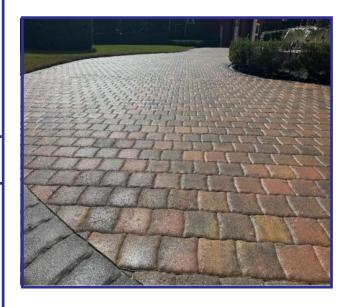

#### **Product specification**

Shine-a-Cast is a beauty enhancing paver sealer with the capability to help lock joint sand. Shine-a-Cast penetrates deep into the substrate while leaving a semi protective layer on the surface producing a higher shine. Shine-a-Cast can be used to revive worn out sun faded surfaces. Color pigments can be added to customize any job.

#### BENEFITS

- Creates a "wet look" and "high shine" appearance
- Enhances the appearance of the substrate
- Locks joint sand
- Excellent water and chemical resistance
- Resistant to mildew growth
- Excellent adhesion
- UV Protected
- Scratch resistant
- Non Toxic Non Hazardous Non Flammable